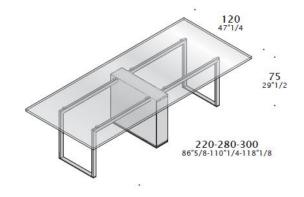

d tops that enhance the distinctive metal bridge structure.

It is the plain version of the executive *Deck* designed by Jorge Pensi for Estel. Tops are available in rectangular, square or round version. *Deck Glass* is perfect for meeting and sharing spaces.

## **TECHNICAL FEATURES**

**Top:** the tops are made in clear glass or Back-lacquered etched glass 15 mm thick.

Base: metal tubular structure in satin Nickel.

**Central base (rectangular top):** structure made of wood particles, sable lacquered in different sample collection colors or Time covered.

## FINISHES

Top: Clear Glass. Back-lacquered etched glass: White, Silver, Titanio, Brown, Alfa Red.

Base: satin Nickel.

**Central base:** sable lacquered in different sample collection colors or in Time covered.

## DIMENSIONS







Options: H75 and D120 available with all lenght options.