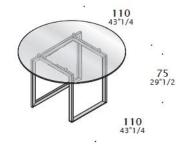

zed tops that enhance the distinctive metal bridge structure.

It is the plain version of the executive *Deck* designed by Jorge Pensi for Estel. Tops are available in rectangular, square or round version. *Deck Glass* is perfect for meeting and sharing spaces.

## **TECHNICAL FEATURES**

**Top:** the tops are made in clear glass or Back-lacquered etched glass 15 mm thick.

Base: metal tubular structure in satin Nickel.

**Central base (rectangular top):** structure made of wood particles, sable lacquered in different sample collection colors or Time covered.

## FINISHES

Top: Clear Glass. Back-lacquered etched glass: White, Silver, Titanio, Brown, Alfa Red.

Base: satin Nickel.

**Central base:** sable lacquered in different sample collection colors or in Time covered.

## DIMENSIONS







Options: H75 and D120 available with all lenght options.