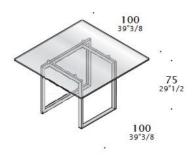

lazed tops that enhance the distinctive metal bridge structure.

It is the plain version of the executive *Deck* designed by Jorge Pensi for Estel. Tops are available in rectangular, square or round version. *Deck Glass* is perfect for meeting and sharing spaces.

## **TECHNICAL FEATURES**

**Top:** the tops are made in clear glass or Back-lacquered etched glass 15 mm thick.

Base: metal tubular structure in satin Nickel.

**Central base (rectangular top):** structure made of wood particles, sable lacquered in different sample collection colors or Time covered.

## FINISHES

Top: Clear Glass. Back-lacquered etched glass: White, Silver, Titanio, Brown, Alfa Red.

Base: satin Nickel.

**Central base:** sable lacquered in different sample collection colors or in Time covered.

## DIMENSIONS







Options: H75 and D120 available with all lenght options.