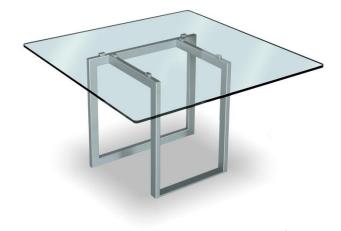

## Product: MEETING TABLES

*Deck Glass* has characteristic glazed tops that enhance the distinctive metal bridge structure.

It is the plain version of the executive *Deck* designed by Jorge Pensi for Estel. Tops are available in rectangular, square or round version. *Deck Glass* is perfect for meeting and sharing spaces.

## **TECHNICAL FEATURES**

**Top:** the tops are made in clear glass or Back-lacquered etched glass 15 mm thick.

Base: metal tubular structure in satin Nickel.

**Central base (rectangular top):** structure made of wood particles, sable lacquered in different sample collection colors or Time covered.